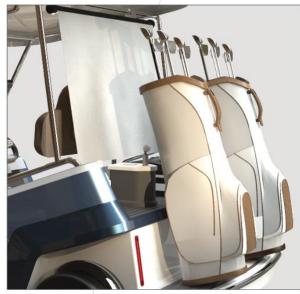

### **ELEGANT**

This version has 2 seats as well as a closed trunk. The rear shelf serves as a support for placing the golf bags. The bags are held in place by the detachable straps.

## GOLF CLUB\_ SPECIFIC EQUIPMENT

**GOLF EQUIPMENT** 