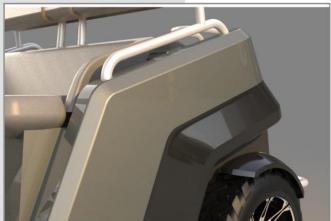

#### A MODERN LOOK

An identifiable and resolutely modern style. The positioning of the wheels at the 4 corners of the vehicle gives it a stable and robust attitude. High on legs and fitted with 12-inch tires gives the Green'Air its dynamic style.

#### SIMPLE & ROBUST

The structural frame has been designed in collaboration with CARTOL. Their skills and knowledge have driven the engineers toward a real automotive architecture which is lightweight and rigid.