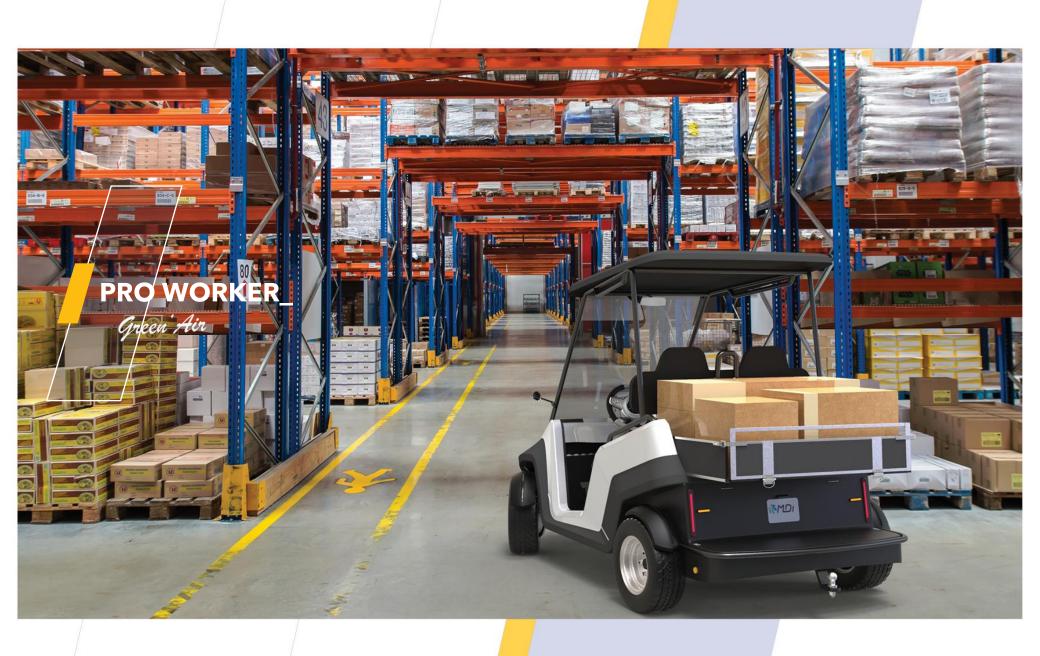

## **PRO WORKER**

## FUNCTIONAL

Equipped with a mini-skip, this utility version will allow you to carry out any type of work such as the maintenance of green spaces in hotel complexes or golf courses.

## PRO WORKER\_ SPECIFIC EQUIPMENT

HOMOLOGATION KIT

LOADING DUMPSTER

12" BASIC RIMS HITCH HOOK BASIC COLOR

SPECIAL SERIES