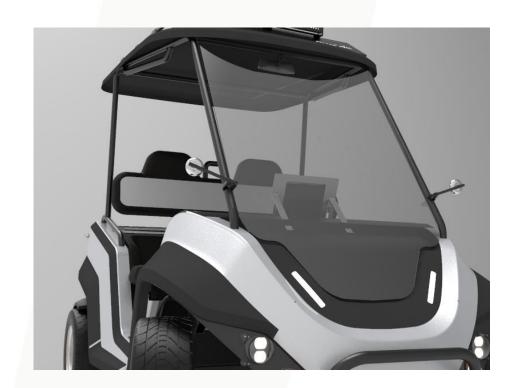

#### A MODERN LOOK

An identifiable and resolutely modern style. The positioning of the wheels at the 4 corners of the vehicle gives it a stable and robust attitude. High on legs and fitted with 12-inch tires gives the Green'Air its dynamic style.

#### **ERGONOMIC**

For the convenience of users, we have included storage compartments integrated into the dashboard. In the center, a compact refrigerator, cooled with the exhaust clean air, can store bottles, cans, and other appetizers on the go. The upper part of the dashboard incorporates a support for positioning a tablet or A4 format sheet. In the lower part, smartphones can be recharged via 2 USB ports or an induction charger.

Facing the wheel, drivers have a perfect view of their environment. All driving accessories are within arm's reach.

As soon as you turn the key, the air motor responds. Little noise, no pollution, ejecting only cold air, our totally green technology is pleasant for the driver.

The high-density cushioning provides a firm, comforting welcome, with a waterproof and non-perspiring coating, which supports sustained frequentation and daily high-pressure cleaning.

20 à 25 km/h

40 à 60 km on asphalt