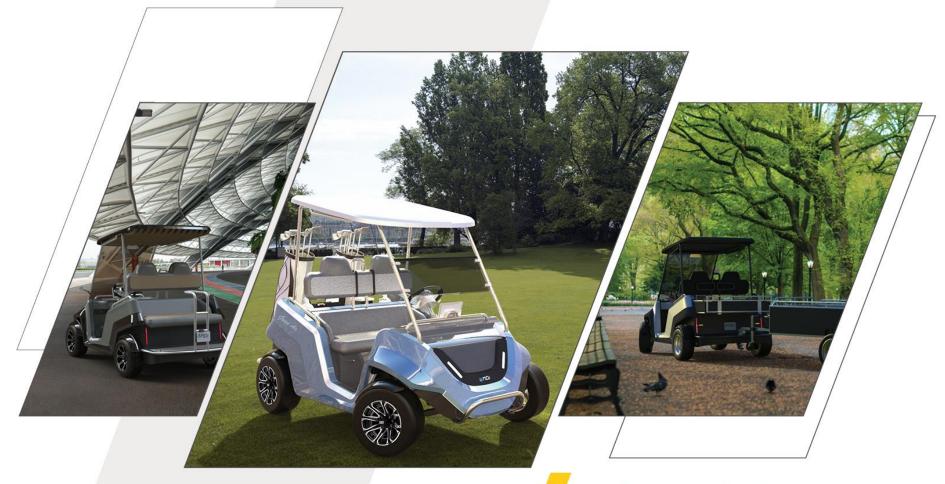

#### GREEN'AIR, A FRESH APPROACH

Golf courses, resorts, tourist spots, or industrial spaces, this vehicle is the perfect option for short distances.

It's always comforting to see your vehicle wishing you a good day with its indicator lights when you start it. The all new Green'Air extends this gesture with its embracing comfort that makes you feel like floating on AIR.

#### A MODERN LOOK

An identifiable and resolutely modern style. The positioning of the wheels at the 4 corners of the vehicle gives it a stable and robust attitude. High on legs and fitted with 12-inch tires gives the Green'Air its dynamic style.

## CUSTOMIZABLE

Depending on your needs and inspiration, a dedicated service for customization will provide you with all the information on optional features that fit that fits your requirements.