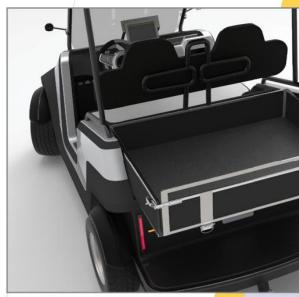

## FUNCTIONAL

Equipped with a mini-skip, this utility version will allow you to carry out any type of work such as the maintenance of green spaces in hotel complexes or golf courses.

## PRO WORKER\_ SPECIFIC EQUIPMENT

HOMOLOGATION KIT

LOADING DUMPSTER

12" BASIC RIMS HITCH HOOK BASIC COLOR

SPECIAL SERIES