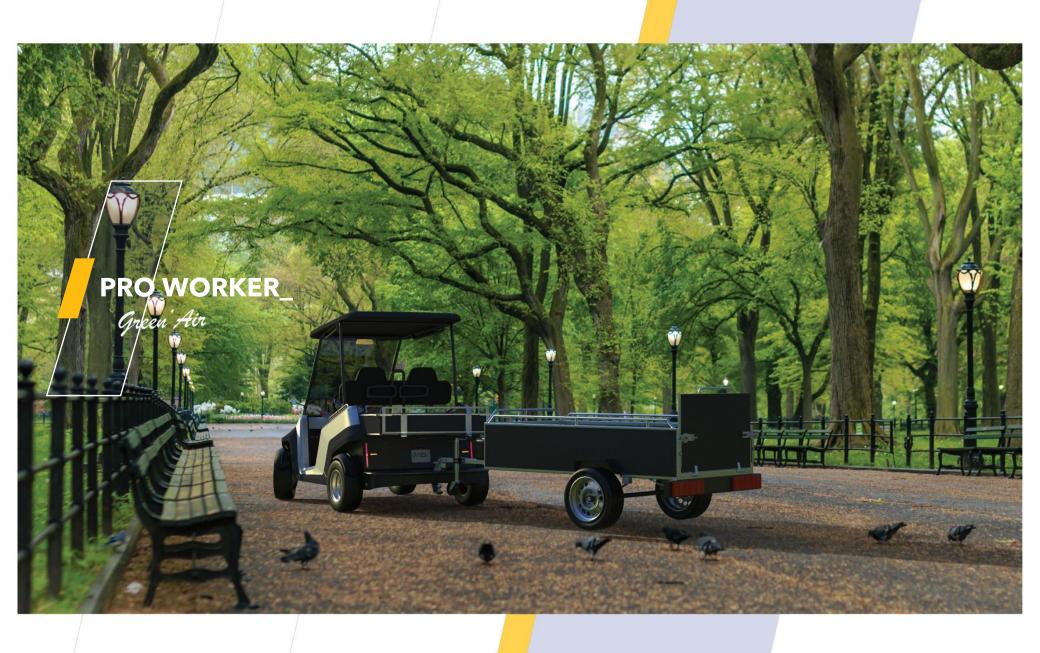

## **PRO WORKER**

## FUNCTIONAL

Equipped with a mini-skip, this utility version will allow you to carry out any type of work such as the maintenance of green spaces in hotel complexes or golf courses.

## PRO WORKER\_ SPECIFIC EQUIPMENT

HOMOLOGATION KIT

LOADING DUMPSTER

12" BASIC RIMS HITCH HOOK BASIC COLOR

SPECIAL SERIES