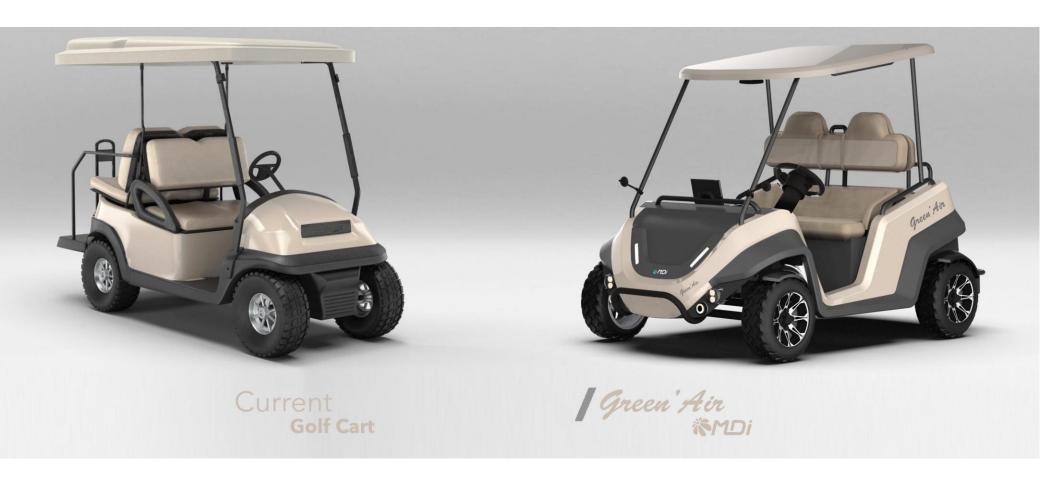

#### GREEN'AIR, A FRESH APPROACH

Golf courses, resorts, tourist spots, or industrial spaces, this vehicle is the perfect option for short distances.

It's always comforting to see your vehicle wishing you a good day with its indicator lights when you start it. The all new Green'Air extends this gesture with its embracing comfort that makes you feel like floating on AIR.

#### A MODERN LOOK

An identifiable and resolutely modern style. The positioning of the wheels at the 4 corners of the vehicle gives it a stable and robust attitude. High on legs and fitted with 12-inch tires gives the Green'Air its dynamic style.

#### SIMPLE & ROBUST

The structural frame has been designed in collaboration with CARTOL. Their skills and knowledge have driven the engineers toward a real automotive architecture which is lightweight and rigid.