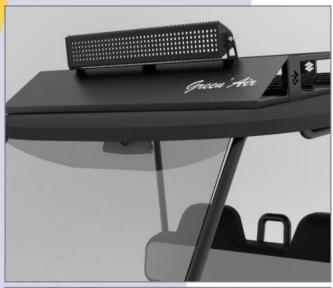

#### **ERGONOMIC**

For the convenience of users, we have included storage compartments integrated into the dashboard. In the center, a compact refrigerator, cooled with the exhaust clean air, can store bottles, cans, and other appetizers on the go. The upper part of the dashboard incorporates a support for positioning a tablet or A4 format sheet. In the lower part, smartphones can be recharged via 2 USB ports or an induction charger.

Facing the wheel, drivers have a perfect view of their environment. All driving accessories are within arm's reach.

As soon as you turn the key, the air motor responds. Little noise, no pollution, ejecting only cold air, our totally green technology is pleasant for the driver.