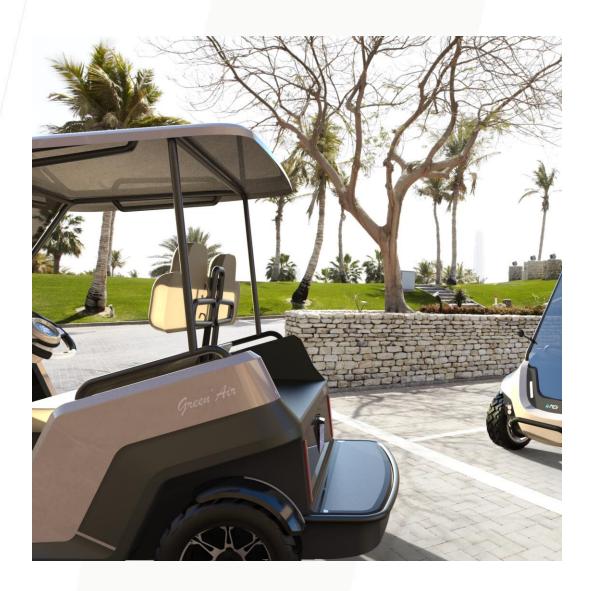

#### GREEN'AIR, A FRESH APPROACH

Golf courses, resorts, tourist spots, or industrial spaces, this vehicle is the perfect option for short distances.

It's always comforting to see your vehicle wishing you a good day with its indicator lights when you start it. The all new Green'Air extends this gesture with its embracing comfort that makes you feel like floating on AIR.

What's even more comforting for a fleet manager is to ensure uninterrupted service and absolute confidence in his logistical tools.

Green'Air is designed to be simple to use. You will enjoy its comfort and intuitive access to easy driving.

#### A MODERN LOOK

An identifiable and resolutely modern style. The positioning of the wheels at the 4 corners of the vehicle gives it a stable and robust attitude. High on legs and fitted with 12-inch tires gives the Green'Air its dynamic style.