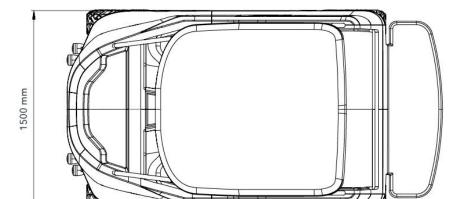

## **TECHNICAL SHEET**

| 3                    | <u> </u>                                        |
|----------------------|-------------------------------------------------|
| Label emission       | A/C compresses air                              |
| Seats                | 2-4                                             |
| ENGINE               |                                                 |
| Power                | 7 kW nominal                                    |
| Max torque           | 45 Nm nominal                                   |
| Max speed            | 1500 rpm                                        |
| Fuel                 | Compressed air (248 bar)                        |
| PERFORMANCE          |                                                 |
| Max speed            | 20 to 32 Km/h (Private) / 45 km/h (Homologated) |
| Autonomy             | 40 - 60 km on asphalt                           |
| GEARBOX              |                                                 |
| Automatic            | Gearbox or dimmer                               |
| Number of AV reports | 1 + reverse                                     |
| WHEELS & TYRES       |                                                 |
| Number of wheels     | 4                                               |
| Dimension tire Front | 12"                                             |
| Dimension tire Rear  | 12"                                             |
| Brakes               | 4-disc brakes                                   |
| MASSES               |                                                 |
| Length               | 2858 mm                                         |
| Width                | 1500 mm                                         |
| Height               | 2028 mm                                         |
| MASSES               |                                                 |
| Empty                | 250 kg                                          |
|                      |                                                 |
|                      | 1                                               |