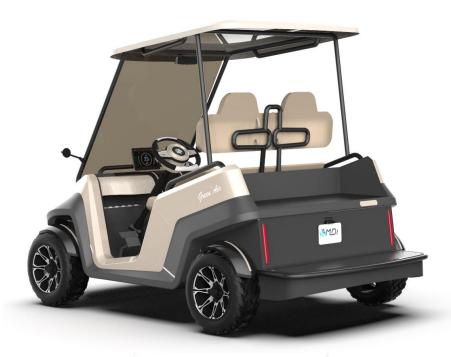

## **VIP PASSENGERS**

## CHIC

Able to comfortably accommodate 4 people, this version is intended for the transport of passengers. The frame drawn around the occupants serves as support during journeys.