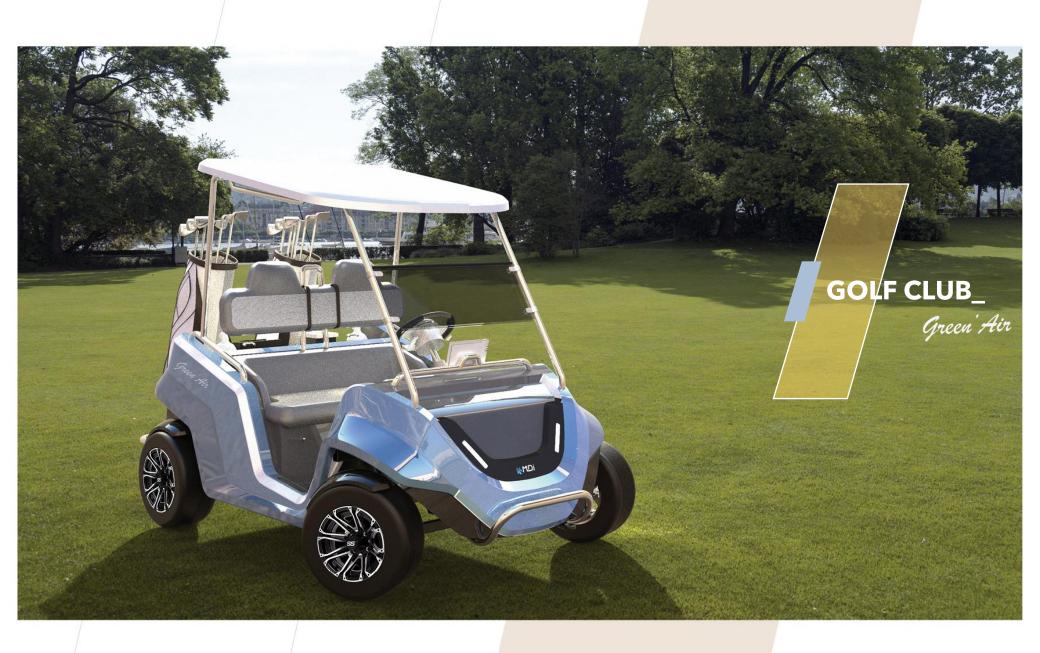

## **GOLF CLUB**

### **ELEGANT**

This version has 2 seats as well as a closed trunk. The rear shelf serves as a support for placing the golf bags. The bags are held in place by the detachable straps.