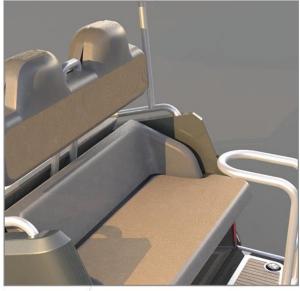

The high-density cushioning provides a firm, comforting welcome, with a waterproof and non-perspiring coating, which supports sustained frequentation and daily high-pressure cleaning.

20 à 25 km/h

40 à 60 km on asphalt

## CHIC

Able to comfortably accommodate 4 people, this version is intended for the transport of passengers. The frame drawn around the occupants serves as support during journeys.