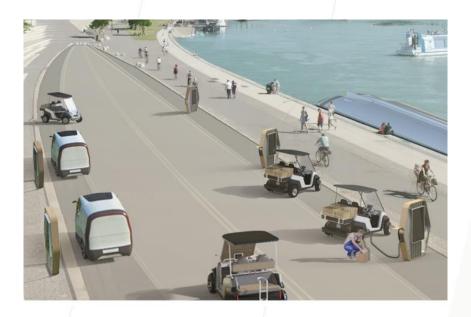

#### **REFILL AND AIR STATION**

Our concept has several technological advantages, both ecological and economical. Compressed air is not itself an energy, but a means to store it, to restore it in the form of movement. Thus, the Green'Air moves using the compressed air. If you have abundant green energy, you can store it by compressing air into a tank. Energy will remain available without any loss.

To power a fleet of Green'Air carts, it is preferable to have an air compressor station, ideally powered by green energy. (photovoltaic, wind, tidal, ...). Charging your vehicles will be fast, flexible, and independent of the electricity grid. By purchasing an air station, your energy source will be independent. The compression of air from conventional electrical energy remains possible.

#### ONLY ONE MINUTE TO REFILL

The filling of the Green'Air tank takes just 1 minute with the air station. A full tank of compressed air is sufficient for a day and the vehicle is immediately available for use. The fleet manager can proceed with the filling of tanks whenever required. Available energy stock can be managed according to needs.