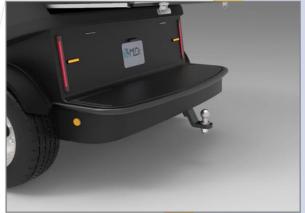

## PRO WORKER\_ SPECIFIC EQUIPMENT

HOMOLOGATION KIT

LOADING DUMPSTER

12" BASIC RIMS HITCH HOOK BASIC COLOR

SPECIAL SERIES