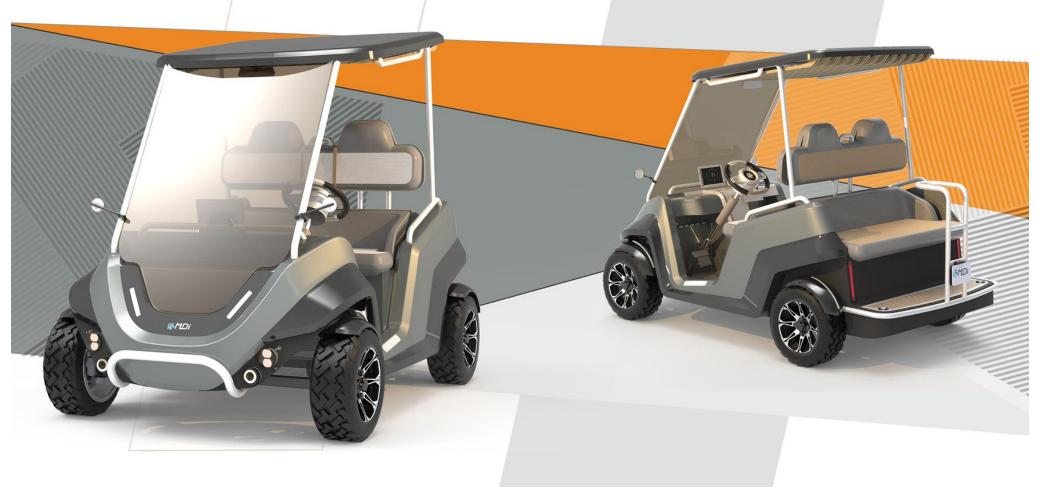

#### GREEN'AIR, A FRESH APPROACH

Golf courses, resorts, tourist spots, or industrial spaces, this vehicle is the perfect option for short distances.

It's always comforting to see your vehicle wishing you a good day with its indicator lights when you start it. The all new Green'Air extends this gesture with its embracing comfort that makes you feel like floating on AIR.

#### A MODERN LOOK

An identifiable and resolutely modern style. The positioning of the wheels at the 4 corners of the vehicle gives it a stable and robust attitude. High on legs and fitted with 12-inch tires gives the Green'Air its dynamic style.

#### SIMPLE & ROBUST

The structural frame has been designed in collaboration with CARTOL. Their skills and knowledge have driven the engineers toward a real automotive architecture which is lightweight and rigid.