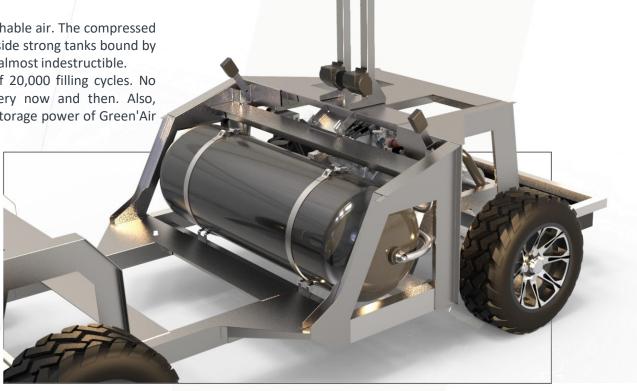

#### **CARBON TANKS**

The only emission of Green'Air is cold, breathable air. The compressed air is stored under a pressure of 248 bars inside strong tanks bound by carbon fiber filaments. These reservoirs are almost indestructible. These tanks have a theoretical longevity of 20,000 filling cycles. No more expensive battery replacements every now and then. Also, unlike with the battery based systems, the storage power of Green'Air does not depreciate over the years.