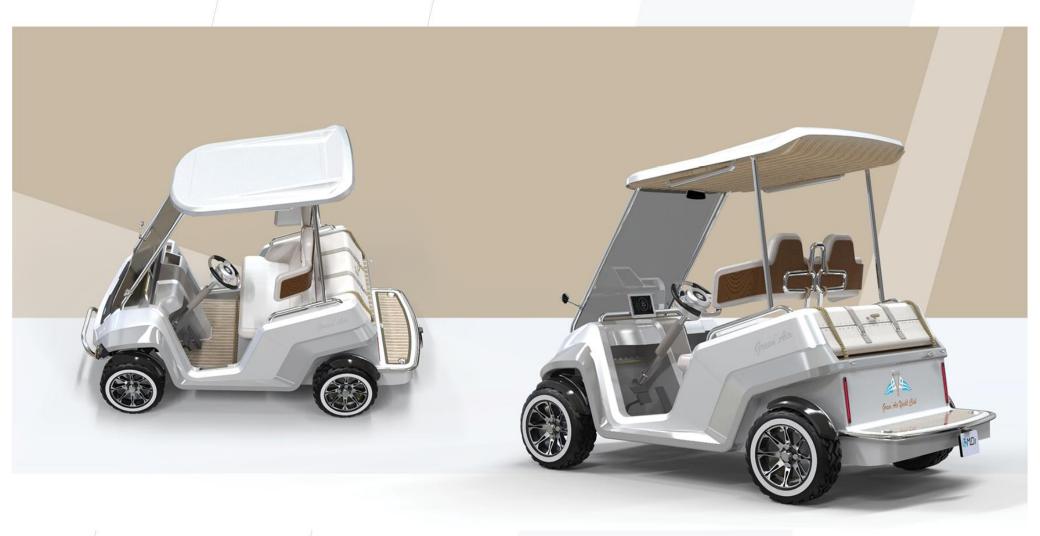

#### A MODERN LOOK

An identifiable and resolutely modern style. The positioning of the wheels at the 4 corners of the vehicle gives it a stable and robust attitude. High on legs and fitted with 12-inch tires gives the Green'Air its dynamic style.

#### SIMPLE & ROBUST

The structural frame has been designed in collaboration with CARTOL. Their skills and knowledge have driven the engineers toward a real automotive architecture which is lightweight and rigid.

### **ELEGANT**

This version has 2 seats as well as a closed trunk. The rear shelf serves as a support for placing the golf bags. The bags are held in place by the detachable straps.