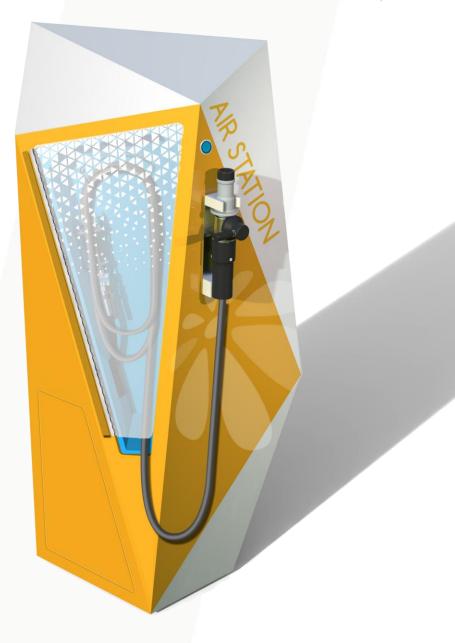

#### **REFILL AND AIR STATION**

Our concept has several technological advantages, both ecological and economical. Compressed air is not itself an energy, but a means to store it, to restore it in the form of movement. Thus, the Green'Air moves using the compressed air. If you have abundant green energy, you can store it by compressing air into a tank. Energy will remain available without any loss.

To power a fleet of Green'Air carts, it is preferable to have an air compressor station, ideally powered by green energy. (photovoltaic, wind, tidal, ...). Charging your vehicles will be fast, flexible, and independent of the electricity grid. By purchasing an air station, your energy source will be independent. The compression of air from conventional electrical energy remains possible.

## QUICK REFILL AND AIR STATION

#### ONLY ONE MINUTE TO REFILL

The filling of the Green'Air tank takes just 1 minute with the air station. A full tank of compressed air is sufficient for a day and the vehicle is immediately available for use. The fleet manager can proceed with the filling of tanks whenever required. Available energy stock can be managed according to needs.