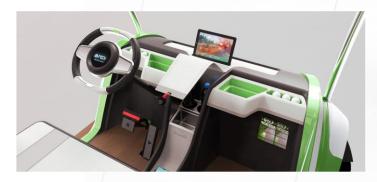

#### **ERGONOMIC**

For the convenience of users, we have included storage compartments integrated into the dashboard. In the center, a compact refrigerator, cooled with the exhaust clean air, can store bottles, cans, and other appetizers on the go. The upper part of the dashboard incorporates a support for positioning a tablet or A4 format sheet. In the lower part, smartphones can be recharged via 2 USB ports or an induction charger.

Facing the wheel, drivers have a perfect view of their environment. All driving accessories are within arm's reach.

As soon as you turn the key, the air motor responds. Little noise, no pollution, ejecting only cold air, our totally green technology is pleasant for the driver.