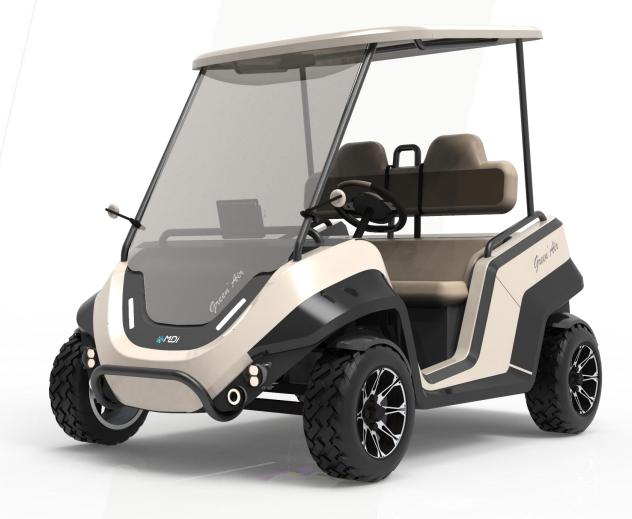

#### A MODERN LOOK

An identifiable and resolutely modern style. The positioning of the wheels at the 4 corners of the vehicle gives it a stable and robust attitude. High on legs and fitted with 12-inch tires gives the Green'Air its dynamic style.

#### SIMPLE & ROBUST

The structural frame has been designed in collaboration with CARTOL. Their skills and knowledge have driven the engineers toward a real automotive architecture which is lightweight and rigid.