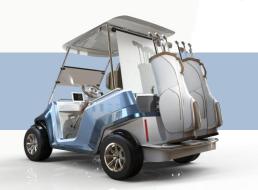

## **GOLF CLUB**

### **ELEGANT**

This version has 2 seats as well as a closed trunk. The rear shelf serves as a support for placing the golf bags. The bags are held in place by the detachable straps.