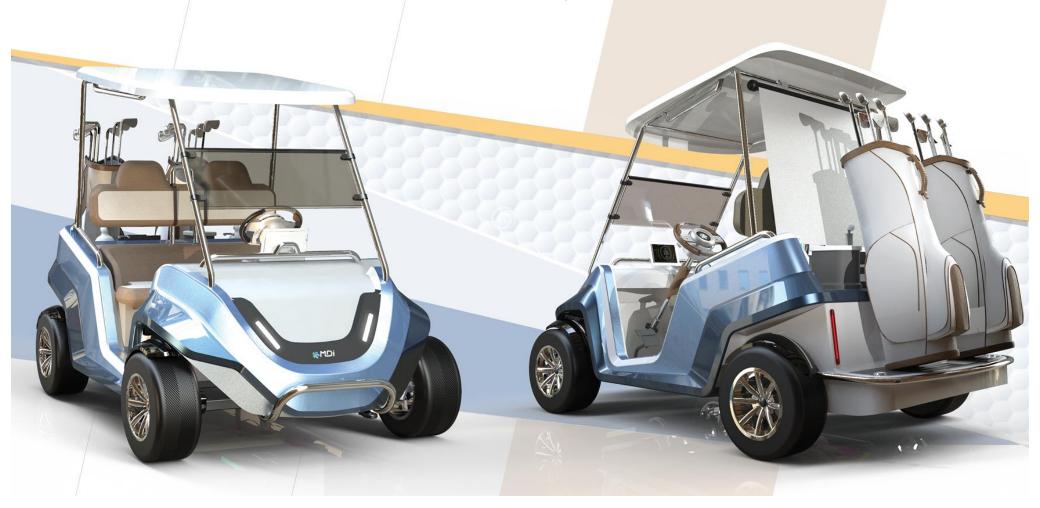

## **GOLF CLUB**

### **ELEGANT**

This version has 2 seats as well as a closed trunk. The rear shelf serves as a support for placing the golf bags. The bags are held in place by the detachable straps.

## **VIP PASSENGERS**

## CHIC

Able to comfortably accommodate 4 people, this version is intended for the transport of passengers. The frame drawn around the occupants serves as support during journeys.