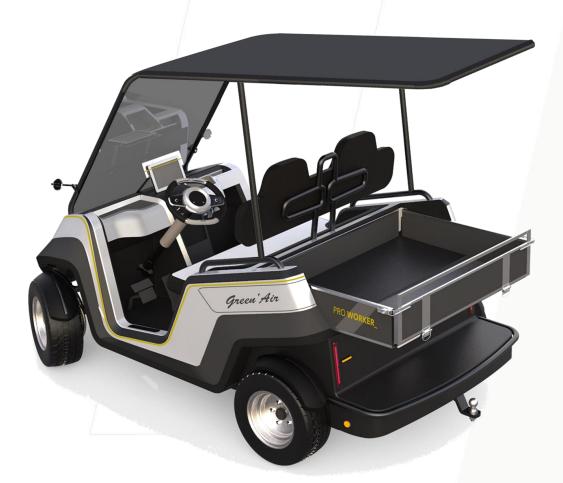

## FUNCTIONAL

Equipped with a mini-skip, this utility version will allow you to carry out any type of work such as the maintenance of green spaces in hotel complexes or golf courses.

## PRO WORKER\_ SPECIFIC EQUIPMENT

HOMOLOGATION KIT

LOADING DUMPSTER

12" BASIC RIMS HITCH HOOK BASIC COLOR

SPECIAL SERIES