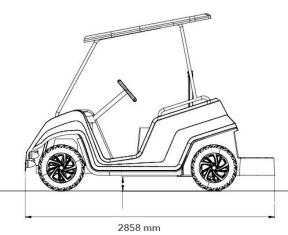

## **TECHNICAL SHEET**

| 3                    | <u> </u>                                        |
|----------------------|-------------------------------------------------|
| Label emission       | A/C compresses air                              |
| Seats                | 2-4                                             |
| ENGINE               |                                                 |
| Power                | 7 kW nominal                                    |
| Max torque           | 45 Nm nominal                                   |
| Max speed            | 1500 rpm                                        |
| Fuel                 | Compressed air (248 bar)                        |
| PERFORMANCE          |                                                 |
| Max speed            | 20 to 32 Km/h (Private) / 45 km/h (Homologated) |
| Autonomy             | 40 - 60 km on asphalt                           |
| GEARBOX              |                                                 |
| Automatic            | Gearbox or dimmer                               |
| Number of AV reports | 1 + reverse                                     |
| WHEELS & TYRES       |                                                 |
| Number of wheels     | 4                                               |
| Dimension tire Front | 12"                                             |
| Dimension tire Rear  | 12"                                             |
| Brakes               | 4-disc brakes                                   |
| MASSES               |                                                 |
| Length               | 2858 mm                                         |
| Width                | 1500 mm                                         |
| Height               | 2028 mm                                         |
| MASSES               |                                                 |
| Empty                | 250 kg                                          |
|                      |                                                 |
|                      | 1                                               |