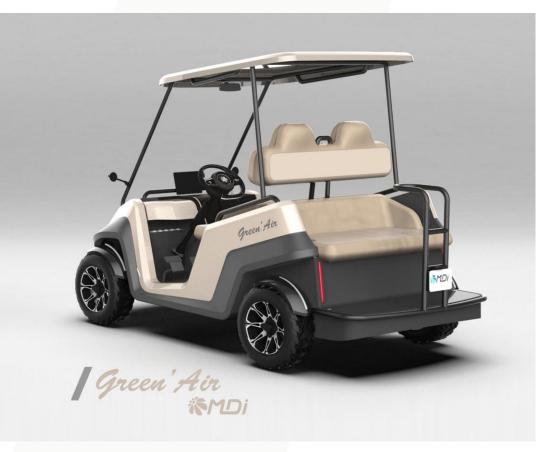

#### GREEN'AIR, A FRESH APPROACH

Golf courses, resorts, tourist spots, or industrial spaces, this vehicle is the perfect option for short distances.

It's always comforting to see your vehicle wishing you a good day with its indicator lights when you start it. The all new Green'Air extends this gesture with its embracing comfort that makes you feel like floating on AIR.

#### A MODERN LOOK

An identifiable and resolutely modern style. The positioning of the wheels at the 4 corners of the vehicle gives it a stable and robust attitude. High on legs and fitted with 12-inch tires gives the Green'Air its dynamic style.