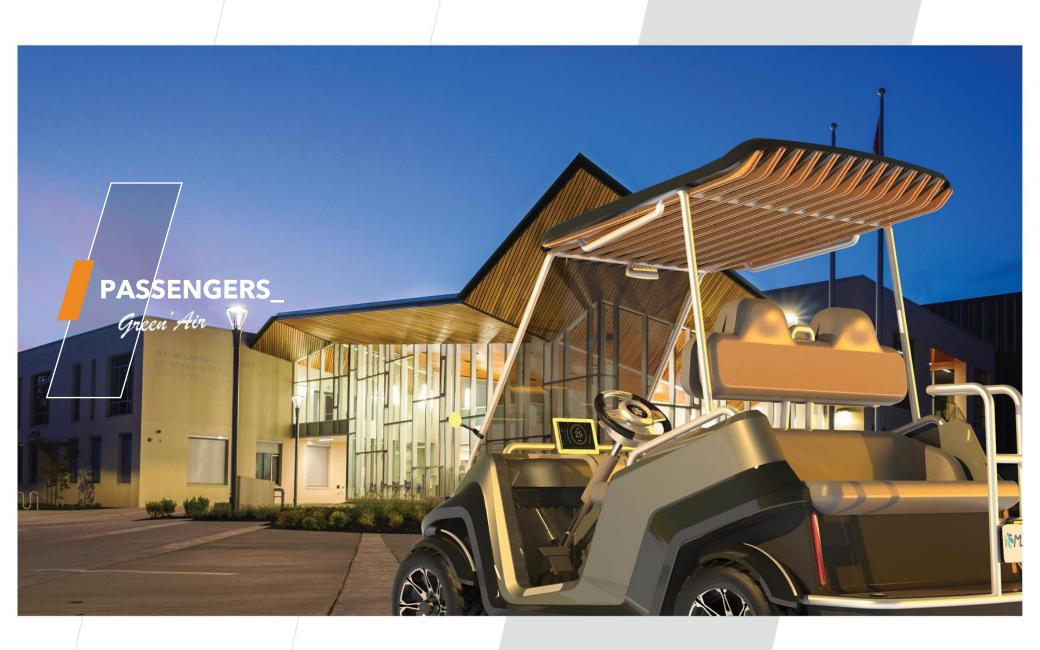

#### **ERGONOMIC**

For the convenience of users, we have included storage compartments integrated into the dashboard. In the center, a compact refrigerator, cooled with the exhaust clean air, can store bottles, cans, and other appetizers on the go. The upper part of the dashboard incorporates a support for positioning a tablet or A4 format sheet. In the lower part, smartphones can be recharged via 2 USB ports or an induction charger.

Facing the wheel, drivers have a perfect view of their environment. All driving accessories are within arm's reach.

As soon as you turn the key, the air motor responds. Little noise, no pollution, ejecting only cold air, our totally green technology is pleasant for the driver.

The high-density cushioning provides a firm, comforting welcome, with a waterproof and non-perspiring coating, which supports sustained frequentation and daily high-pressure cleaning.

20 à 25 km/h

40 à 60 km on asphalt