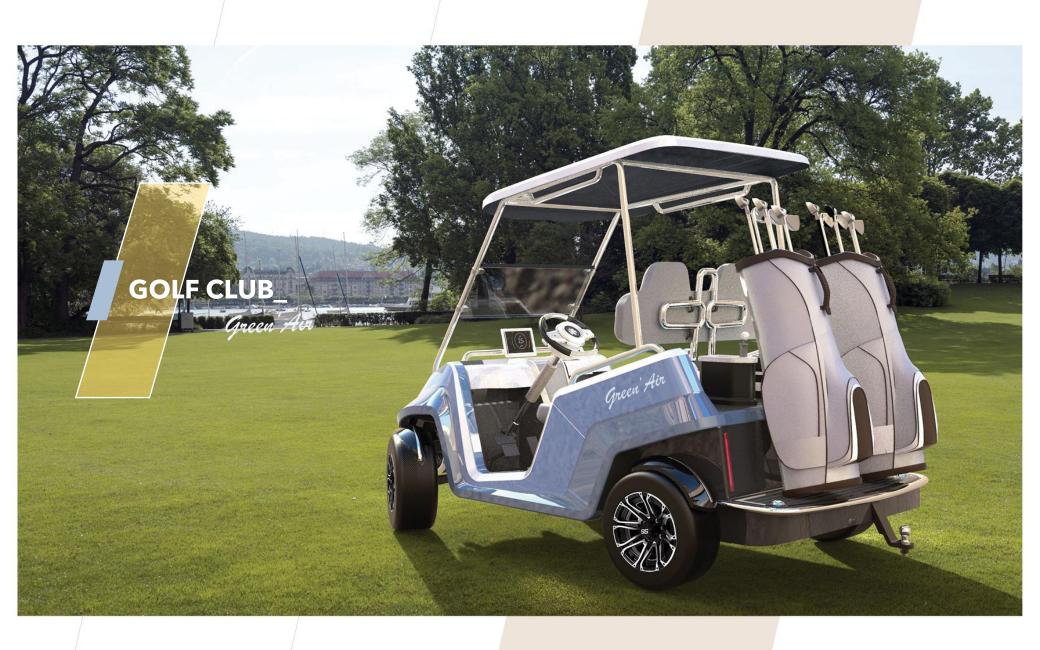

## **GOLF CLUB**

### **ELEGANT**

This version has 2 seats as well as a closed trunk. The rear shelf serves as a support for placing the golf bags. The bags are held in place by the detachable straps.

## GOLF CLUB\_ SPECIFIC EQUIPMENT

**GOLF EQUIPMENT** 