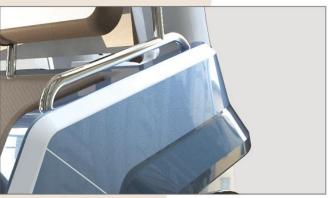

### **ELEGANT**

This version has 2 seats as well as a closed trunk. The rear shelf serves as a support for placing the golf bags. The bags are held in place by the detachable straps.