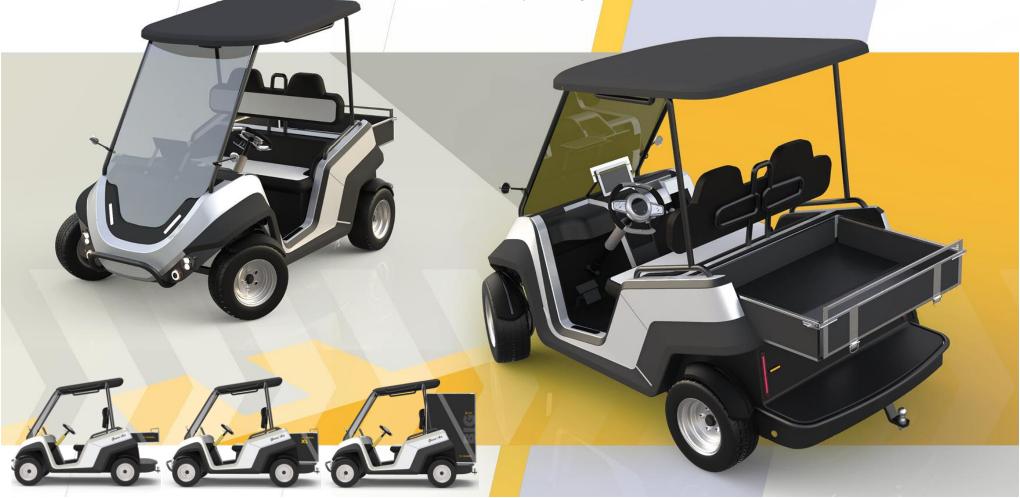

#### GREEN'AIR, A FRESH APPROACH

Golf courses, resorts, tourist spots, or industrial spaces, this vehicle is the perfect option for short distances.

It's always comforting to see your vehicle wishing you a good day with its indicator lights when you start it. The all new Green'Air extends this gesture with its embracing comfort that makes you feel like floating on AIR.

#### A MODERN LOOK

An identifiable and resolutely modern style. The positioning of the wheels at the 4 corners of the vehicle gives it a stable and robust attitude. High on legs and fitted with 12-inch tires gives the Green'Air its dynamic style.

#### SIMPLE & ROBUST

The structural frame has been designed in collaboration with CARTOL. Their skills and knowledge have driven the engineers toward a real automotive architecture which is lightweight and rigid.

## FUNCTIONAL

Equipped with a mini-skip, this utility version will allow you to carry out any type of work such as the maintenance of green spaces in hotel complexes or golf courses.