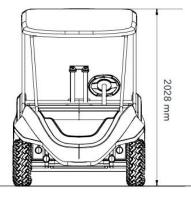

## **TECHNICAL SHEET**

| 3                    | <u> </u>                                        |
|----------------------|-------------------------------------------------|
| Label emission       | A/C compresses air                              |
| Seats                | 2-4                                             |
| ENGINE               |                                                 |
| Power                | 7 kW nominal                                    |
| Max torque           | 45 Nm nominal                                   |
| Max speed            | 1500 rpm                                        |
| Fuel                 | Compressed air (248 bar)                        |
| PERFORMANCE          |                                                 |
| Max speed            | 20 to 32 Km/h (Private) / 45 km/h (Homologated) |
| Autonomy             | 40 - 60 km on asphalt                           |
| GEARBOX              |                                                 |
| Automatic            | Gearbox or dimmer                               |
| Number of AV reports | 1 + reverse                                     |
| WHEELS & TYRES       |                                                 |
| Number of wheels     | 4                                               |
| Dimension tire Front | 12"                                             |
| Dimension tire Rear  | 12"                                             |
| Brakes               | 4-disc brakes                                   |
| MASSES               |                                                 |
| Length               | 2858 mm                                         |
| Width                | 1500 mm                                         |
| Height               | 2028 mm                                         |
| MASSES               |                                                 |
| Empty                | 250 kg                                          |
|                      |                                                 |
|                      | 1                                               |