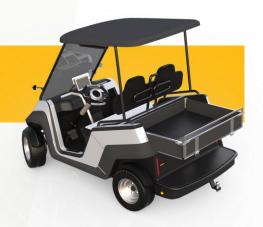

## **PRO WORKER**

## FUNCTIONAL

Equipped with a mini-skip, this utility version will allow you to carry out any type of work such as the maintenance of green spaces in hotel complexes or golf courses.

## PRO WORKER\_ SPECIFIC EQUIPMENT

HOMOLOGATION KIT

LOADING DUMPSTER

12" BASIC RIMS HITCH HOOK BASIC COLOR

SPECIAL SERIES