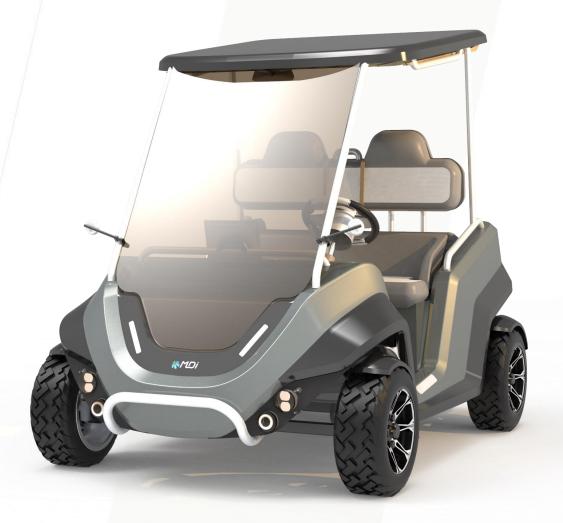

I RUN ON AIR Green' Air

#### GREEN'AIR, A FRESH APPROACH

Golf courses, resorts, tourist spots, or industrial spaces, this vehicle is the perfect option for short distances.

It's always comforting to see your vehicle wishing you a good day with its indicator lights when you start it. The all new Green'Air extends this gesture with its embracing comfort that makes you feel like floating on AIR.

#### A MODERN LOOK

An identifiable and resolutely modern style. The positioning of the wheels at the 4 corners of the vehicle gives it a stable and robust attitude. High on legs and fitted with 12-inch tires gives the Green'Air its dynamic style.