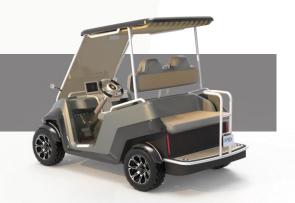

## **PRO WORKER**

## FUNCTIONAL

Equipped with a mini-skip, this utility version will allow you to carry out any type of work such as the maintenance of green spaces in hotel complexes or golf courses.