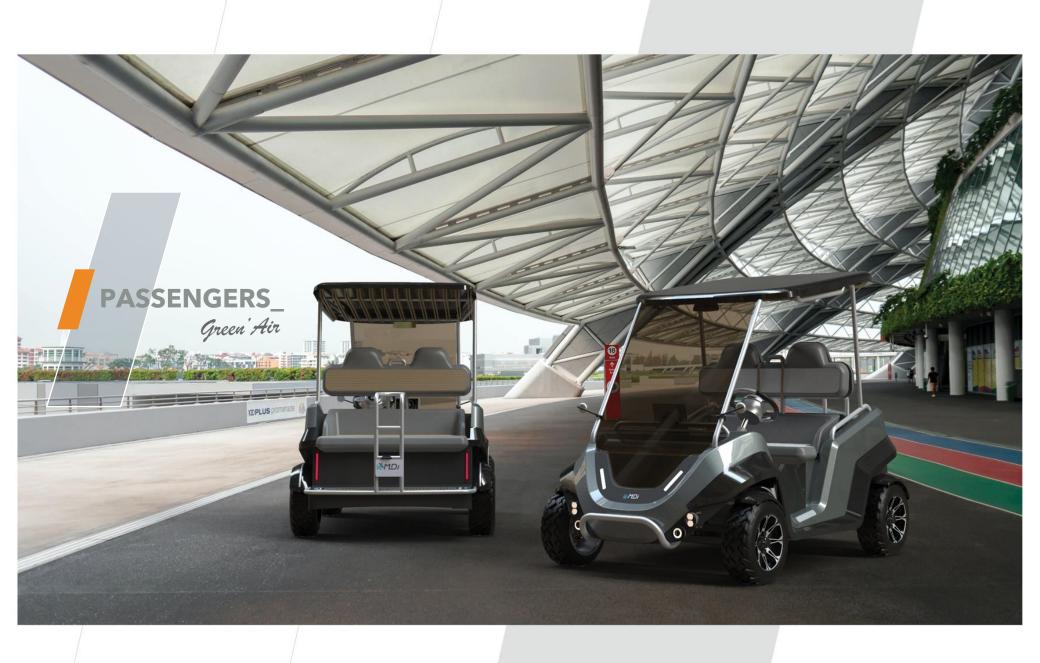

#### GREEN'AIR, A FRESH APPROACH

Golf courses, resorts, tourist spots, or industrial spaces, this vehicle is the perfect option for short distances.

It's always comforting to see your vehicle wishing you a good day with its indicator lights when you start it. The all new Green'Air extends this gesture with its embracing comfort that makes you feel like floating on AIR.

What's even more comforting for a fleet manager is to ensure uninterrupted service and absolute confidence in his logistical tools.

Green'Air is designed to be simple to use. You will enjoy its comfort and intuitive access to easy driving.

#### A MODERN LOOK

An identifiable and resolutely modern style. The positioning of the wheels at the 4 corners of the vehicle gives it a stable and robust attitude. High on legs and fitted with 12-inch tires gives the Green'Air its dynamic style.