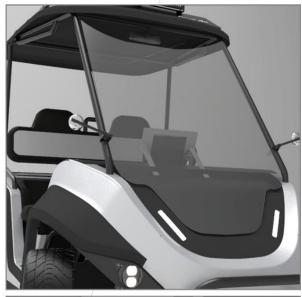

#### **ERGONOMIC**

For the convenience of users, we have included storage compartments integrated into the dashboard. In the center, a compact refrigerator, cooled with the exhaust clean air, can store bottles, cans, and other appetizers on the go. The upper part of the dashboard incorporates a support for positioning a tablet or A4 format sheet. In the lower part, smartphones can be recharged via 2 USB ports or an induction charger.

Facing the wheel, drivers have a perfect view of their environment. All driving accessories are within arm's reach.

As soon as you turn the key, the air motor responds. Little noise, no pollution, ejecting only cold air, our totally green technology is pleasant for the driver.