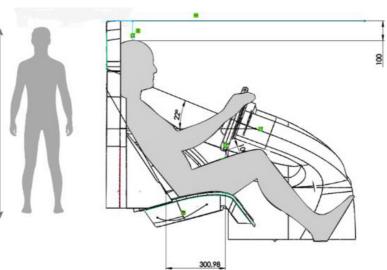

## **EXTERIOR DIMENSIONS**

length width height

wheel base



## **INTERNAL DIMENSIONS**



## AIRPOD 2.0

**TECHNICAL SPECS** 

| Engine type          | Reversible compressed air engine, 2 cylinders in line<br>each having an included active chamber, variable valve<br>timing, crankcase and head in aluminium. |
|----------------------|-------------------------------------------------------------------------------------------------------------------------------------------------------------|
| Cylinder             | 430cm <sup>3</sup>                                                                                                                                          |
| Max power @ rpm      | 10.2 cv (7kW) - 1500 tr/min                                                                                                                                 |
| Max torque @ rpm     | From