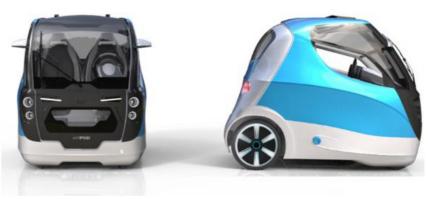

## AIRPOD 2.0

**TECHNICAL SPECS** 

| Engine type          | Reversible compressed air engine, 2 cylinders in line<br>each having an included active chamber, variable valve<br>timing, crankcase and head in aluminium. |
|----------------------|-------------------------------------------------------------------------------------------------------------------------------------------------------------|
| Cylinder             | 430cm <sup>3</sup>                                                                                                                                          |
| Max power @ rpm      | 10.2 cv (7kW) - 1500 tr/min                                                                                                                                 |
| Max torque @ rpm     | From 250 to 1500 rpm                                                                                                                                        |
| TRANSMISSION         |                                                                                                                                                             |
| Transmission type    | Transmission to rear wheels through gearbox with an electronic management of a kinetic energy recovery during deceleration phases.                          |
| Gearbox              | Automatic gearbox with paddle behind the steering wheel                                                                                                     |
| FRAME / STEERING     |                                                                                                                                                             |
| Frame and structure  | Technical basement (composites sandwich glass fibre/<br>polyurethane foam) integrating 35 functions (i.e. seats<br>structure)                               |
| Vehicle type         | Light quadricycle (L7e)                                                                                                                                     |
| Number of passengers | 2 seats (facing the road)                                                                                                                                   |
| Direction            | With mechanical reduction                                                                                                                                   |
| Brakes               | 4 disc brakes                                                                                                                                               |
| Rims                 | Av: 2.5 x 10 Ar: 15 x 3.5 Aluminium                                                                                                                         |
| Tires                | Av: 3.00 x 10 Ar: 135/65 x 15                                                                                                                               |
| ENERGY TANK          |                                                                                                                                                             |
| Туре                 | Type IV, thermoplastic liner and carbon fibre wiring                                                                                                        |
| Volume / Pressure    | 2 x 125 litres / 248b                                                                                                                                       |
| Based on EC norm     | ECE R 110                                                                                                                                                   |
| WEIGHT               |                                                                                                                                                             |
| Kerb weight          | 280kg                                                                                                                                                       |
| PERFORMANCES         |                                                                                                                                                             |
| Max speed            | 80 km/h                                                                                                                                                     |
| Urban cycle rangle   | 130km (urban cycle)                                                                                                                                         |
| Max range            | Up to 150km depending on use                                                                                                                                |