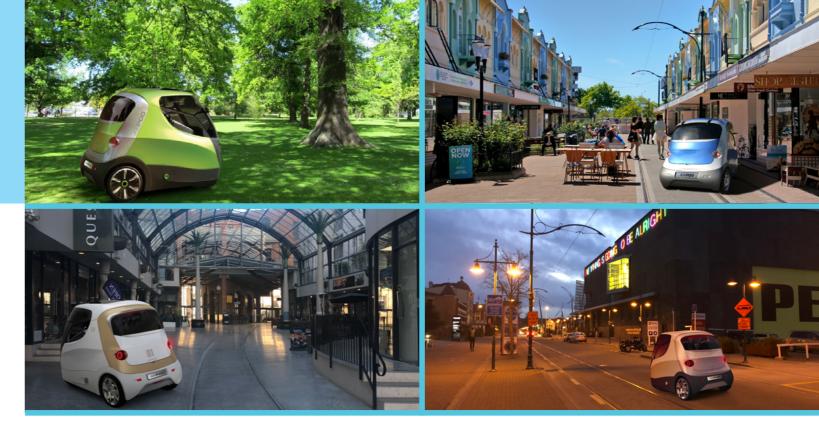

## AIRPOD 2.0

**TECHNICAL SPECS** 

| Engine type          | Reversible compressed air engine, 2 cylinders in line<br>each having an included active chamber, variable valve<br>timing, crankcase and head in aluminium. |
|----------------------|-------------------------------------------------------------------------------------------------------------------------------------------------------------|
| Cylinder             | 430cm <sup>3</sup>                                                                                                                                          |
| Max power @ rpm      | 10.2 cv (7kW) - 1500 tr/min                                                                                                                                 |
| Max torque @ rpm     | From 250 to 1500 rpm                                                                                                                                        |
| TRANSMISSION         |                                                                                                                                                             |
| Transmission type    | Transmission to rear wheels through gearbox with an electronic management of a kinetic energy recovery during deceleration phases.                          |
| Gearbox              | Automatic gearbox with paddle behind the steering wheel                                                                                                     |
| FRAME / STEERING     |                                                                                                                                                             |
| Frame and structure  | Technical basement (composites sandwich glass fibre/<br>polyurethane foam) integrating 35 functions (i.e. seats<br>structure)                               |
| Vehicle type         | Light quadricycle (L7e)                                                                                                                                     |
| Number of passengers | 2 seats (facing the road)                                                                                                                                   |
| Direction            | With mechanical reduction                                                                                                                                   |
| Brakes               | 4 disc brakes                                                                                                                                               |
| Rims                 | Av: 2.5 x 10 Ar: 15 x 3.5 Aluminium                                                                                                                         |
| Tires                | Av: 3.00 x 10 Ar: 135/65 x 15                                                                                                                               |
| ENERGY TANK          |                                                                                                                                                             |
| Туре                 | Type IV, thermoplastic liner and carbon fibre wiring                                                                                                        |
| Volume / Pressure    | 2 x 125 litres / 248b                                                                                                                                       |
| Based on EC norm     | ECE R 110                                                                                                                                                   |
| WEIGHT               |                                                                                                                                                             |
| Kerb weight          | 280kg                                                                                                                                                       |
| PERFORMANCES         |                                                                                                                                                             |
| Max speed            | 80 km/h                                                                                                                                                     |
| Urban cycle rangle   | 130km (urban cycle)                                                                                                                                         |
| Max range            | Up to 150km depending on use                                                                                                                                |

2.13m 1.50m 1.71m 1.49m